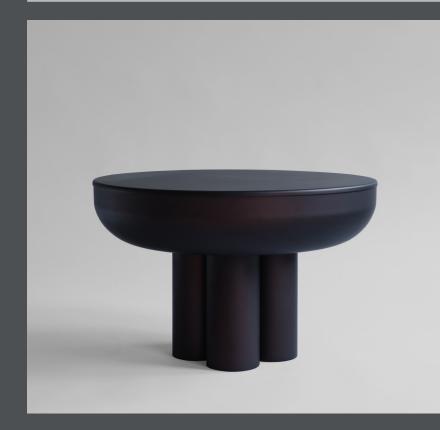

## Product no: 221027

Type: Table

Colour: Burned Black

Material: Aluminium

Care instructions: Use a soft dry cloth to clean the product. Do not use household cleaners.

Dimensions: L65 / W65 / H41 CM

Country of origin: CN

## **CROWN TABLE LOW**

The collection of tables entitled Crown is in its monumental presence formed as a circular tabletop carried by four-cylinder shaped legs.

Standing strong and proud, the table is inspired by the bare, structural elements of Brutalist architecture, celebrating the columns, and eluding an attitude towards too many details.

The chunky aluminium legs enable a large gap between the table edge and legs to emphasize the experience of a massive floating tabletop.

The table is available in two sizes and can be used as a single standing side table or stand together as a pair of coffee tables.